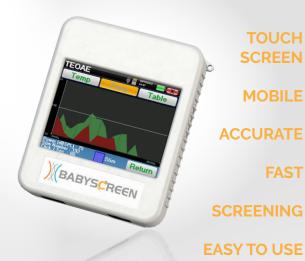

Simple and stand-alone: getting started is intuitive thanks to the 3.5 inches touch screen and an easy navigation through the menus. Its user interface has been specifically developed to optimize tests implementation. The results of measurements are immediately displayed on the screen.