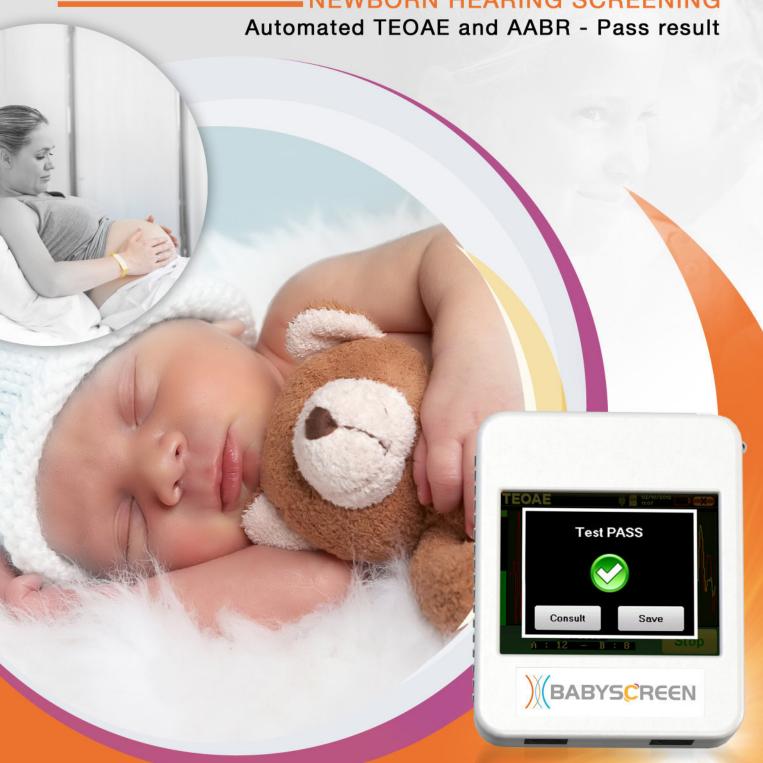

## **XBABYSCREEN**

NEWBORN HEARING SCREENING

## **AUDIOLOGY IN PEDIATRICS Automated TEOAE and AABR**

Stand alone

Babyscreen is a comprehensive device designed for newborn hearing screening, allowing OAE and ABR tests.

Screening tests will be done in a quick, accurate and automated way. With its color touch screen and its intuitive user interface, it is easy to carry out the newborn hearing screening process. This device is perfectly adapted to an outpatient use for doctors and the medical staff working in maternity hospitals.

Simple and stand-alone: getting started is intuitive thanks to the 3.5 inches touch screen and an easy navigation through the menus. Its user interface has been specifically developed to optimize tests implementation. The results of measurements are immediately displayed on the screen.