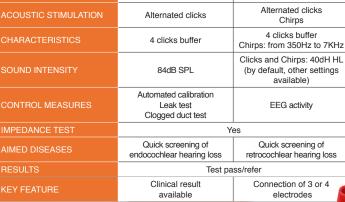

| TYPE OF TEST         | TEOAE                                                   | AABR                                                                    |
|----------------------|---------------------------------------------------------|-------------------------------------------------------------------------|
| ACOUSTIC STIMULATION | Alternated clicks                                       | Alternated clicks<br>Chirps                                             |
| CHARACTERISTICS      | 4 clicks buffer                                         | 4 clicks buffer<br>Chirps: from 350Hz to 7KHz                           |
| SOUND INTENSITY      | 84dB SPL                                                | Clicks and Chirps: 40dH HL<br>(by default, other settings<br>available) |
| CONTROL MEASURES     | Automated calibration<br>Leak test<br>Clogged duct test | EEG activity                                                            |
| IMPEDANCE TEST       | Yes                                                     |                                                                         |
| AIMED DISEASES       | Quick screening of endocochlear hearing loss            | Quick screening of retrocochlear hearing loss                           |
| RESULTS              | Test pass/refer                                         |                                                                         |
| KEY FEATURE          | Clinical result<br>available                            | Connection of 3 or 4 electrodes                                         |
|                      |                                                         |                                                                         |