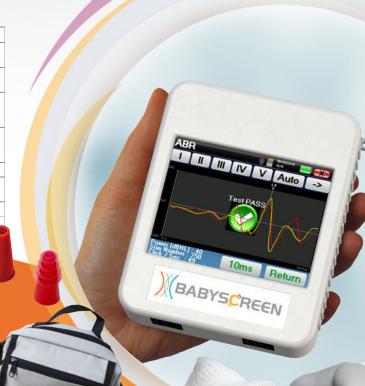

## **AUDIOLOGY IN PEDIATRICS Automated TEOAE and AABR**

Stand alone

Babyscreen is a comprehensive device designed for newborn hearing screening, allowing OAE and ABR tests.

Screening tests will be done in a quick, accurate and automated way. With its color touch screen and its intuitive user interface, it is easy to carry out the newborn hearing screening process. This device is perfectly adapted to an outpatient use for doctors and the medical staff working in maternity hospitals.

Simple and stand-alone: getting started is intuitive thanks to the 3.5 inches touch screen and an easy navigation through the menus. Its user interface has been specifically developed to optimize tests implementation. The results of measurements are immediately displayed on the screen.